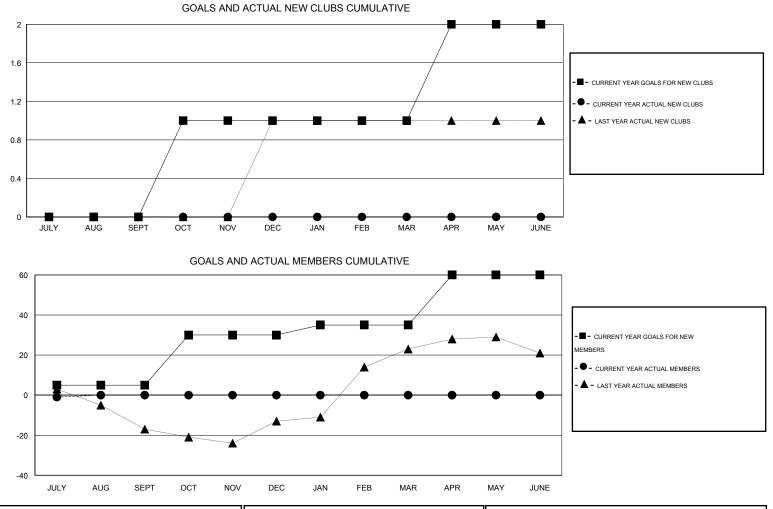

## LOCATION ALABAMA

|               |                  | Clubs            |                  |                  | Members<br>RESULTS FOR 2015-2016 |                    |                                     |                    |                  |  |
|---------------|------------------|------------------|------------------|------------------|----------------------------------|--------------------|-------------------------------------|--------------------|------------------|--|
|               | RESUL            | TS FOR 2015-2016 | i                |                  |                                  |                    |                                     |                    |                  |  |
| QUARTER       | NEW CLUB<br>GOAL | NEW CLUBS        | DROPPED<br>CLUBS | NET<br>GAIN/LOSS | QUARTER                          | NEW MEMBER<br>GOAL | CHARTER AND<br>NEW MEMBERS<br>ADDED | DROPPED<br>MEMBERS | NET<br>GAIN/LOSS |  |
| JULY/AUG/SEPT | 0                | 0                | 0                | 0                | JULY/AUG/SEPT                    | 5                  | 8                                   | 9                  | -1               |  |
| OCT/NOV/DEC   | 1                | 0                | 0                | 0                | OCT/NOV/DEC                      | 25                 | 0                                   | 0                  | 0                |  |
| JAN/FEB/MAR   | 0                | 0                | 0                | 0                | JAN/FEB/MAR                      | 5                  | 0                                   | 0                  | 0                |  |
| APR/MAY/JUNE  | 1                | 0                | 0                | 0                | APR/MAY/JUNE                     | 25                 | 0                                   | 0                  | 0                |  |